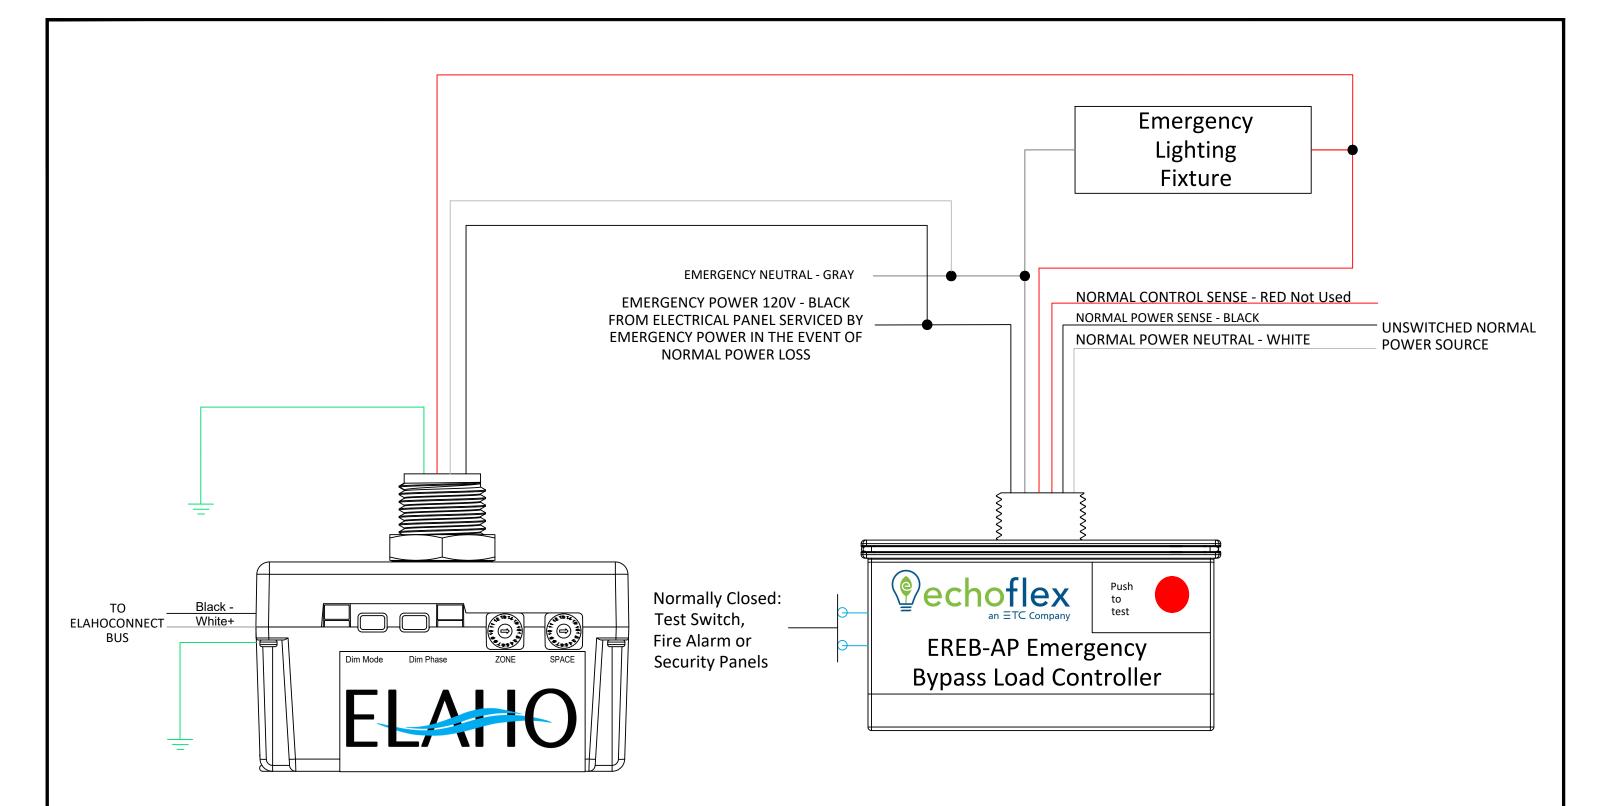

## Elaho ELVD-G2/EREB-AP

- ELVD & EREB-AP mount through 1/2" knockout
- ELVD provides reverse or forward phase dimming
- ELVD controls up to 600 W @ 120V phase adaptive dimming
- EREB-AP controls up to 20 A @ 120-277V of lighting loads

| DEVICE: ELVD-G2 with EREB-AP                                                |                      |
|-----------------------------------------------------------------------------|----------------------|
| PART NUMBER: ELVD-G2 = 8187A1131 - EREB-AP = 7180A1405                      |                      |
| MAXIMUM LOAD RATING: ELVD = 600W @ 120V - EREB-AP = 20A @ 120/277VAC        |                      |
| ELECTRICAL CONNECTION: WIRE LEADS 250mm (10.0")                             |                      |
| TITLE: ELAHO Phase Dimming Controller for use with Emergency lighting loads | DRAWING NO: 9DC-9337 |